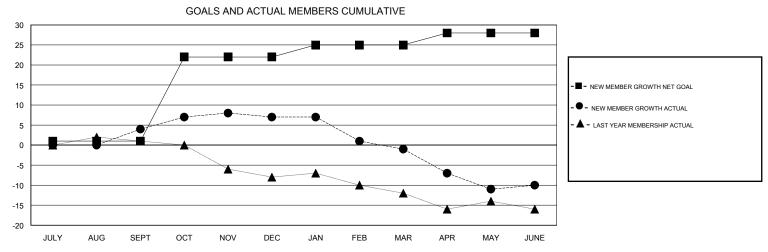

## MONTHLY MEMBERSHIP PROGRESS REPORT

District 28 U

Results as of: 6/30/2017

| DROPPED CLUBS: 1  DROPPED MEMBERS |         | 15 CLUBS OF 32 ADDED 1 OR MORE NEW MEMBERS | GENDER DISTRII<br>MALE<br>FEMALE | 395 (73.01%)<br>146 (26.99%) |     |
|-----------------------------------|---------|--------------------------------------------|----------------------------------|------------------------------|-----|
| DECEASED                          | 10      | CLICK HERE FOR CHAIN ATIVE                 | TOTAL FAMILY UNIT MEMBERS        |                              | 111 |
| CLUB CANCELLED OTHER              | 0<br>56 | CLICK HERE FOR CUMULATIVE  MEMBERSHIP DATA | FAMILY MEMBERS PAYING HALF DUES  |                              | 56  |
| TOTAL                             | 66      |                                            | 5020                             |                              |     |