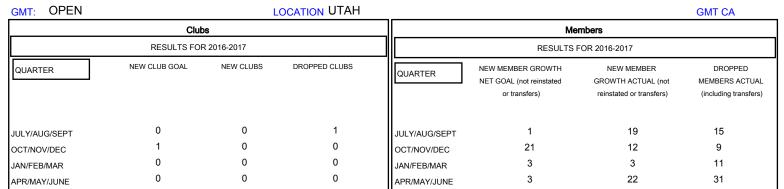

## MONTHLY MEMBERSHIP PROGRESS REPORT

District 28 U

Results as of: 6/30/2017

| DROPPED CLUBS: 1  DROPPED MEMBERS |         | 15 CLUBS OF 32 ADDED 1 OR MORE NEW MEMBERS | GENDER DISTRII<br>MALE<br>FEMALE | 395 (73.01%)<br>146 (26.99%) |     |
|-----------------------------------|---------|--------------------------------------------|----------------------------------|------------------------------|-----|
| DECEASED                          | 10      | CLICK HERE FOR CHAIN ATIVE                 | TOTAL FAMILY UNIT MEMBERS        |                              | 111 |
| CLUB CANCELLED OTHER              | 0<br>56 | CLICK HERE FOR CUMULATIVE  MEMBERSHIP DATA | FAMILY MEMBERS PAYING HALF DUES  |                              | 56  |
| TOTAL                             | 66      |                                            | 5020                             |                              |     |